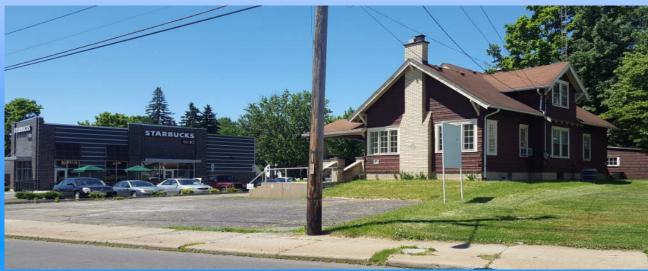

## 3419 Cleveland Ave NW Canton, Ohio

Roughly 500 sf available or build to suit up to 1,750 sf

**Description:** The lot is .22 acres (66.67 x 150), zoned commercial. It's located roughly 1/2 mile North of Rt. 62, adjacent to Starbucks. Construction on the building to begin Spring 2019. Nearby Tenants: Giant Eagle, Marc's (relocating soon), Pet Supplies Plus, Dollar General, Dollar Tree, Cricket Wireless, Metro PCS, Boost Mobile, Huntington, Key Bank, Dunkin Donuts, McDonalds, Burger King, Taco Bell, Arby's, Wendy's, Mr. Hero, Loan Max, etc.